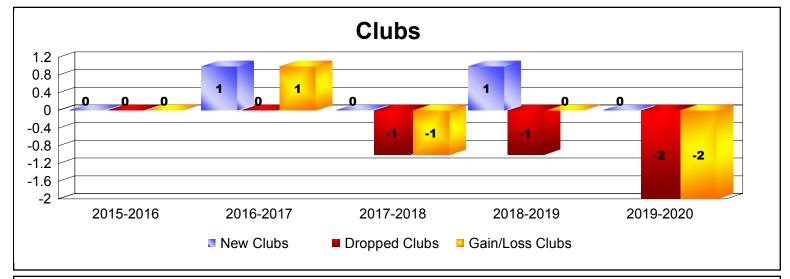

District 22 W
As of December 2019 Cumulative

| Year      | New<br>Clubs | Dropped<br>Clubs | Gain/<br>Loss<br>Clubs | New<br>Members | Charter<br>Members | Reinstate<br>Members | Transfer<br>Members | Total<br>Member<br>Added | Total<br>Members<br>Dropped | Gain/<br>Loss<br>Members |
|-----------|--------------|------------------|------------------------|----------------|--------------------|----------------------|---------------------|--------------------------|-----------------------------|--------------------------|
| 2015-2016 | 0            | 0                | 0                      | 152            | 2                  | 5                    | 9                   | 168                      | -240                        | -72                      |
| 2016-2017 | 1            | 0                | 1                      | 196            | 29                 | 9                    | 7                   | 241                      | -193                        | 48                       |
| 2017-2018 | 0            | -1               | -1                     | 180            | 0                  | 2                    | 12                  | 194                      | -257                        | -63                      |
| 2018-2019 | 1            | -1               | 0                      | 114            | 26                 | 8                    | 16                  | 164                      | -202                        | -38                      |
| 2019-2020 | 0            | -2               | -2                     | 53             | 15                 | 0                    | 12                  | 80                       | -93                         | -13                      |
| Average   | 0            | -1               | 0                      | 139            | 14                 | 5                    | 11                  | 169                      | -197                        | -28                      |