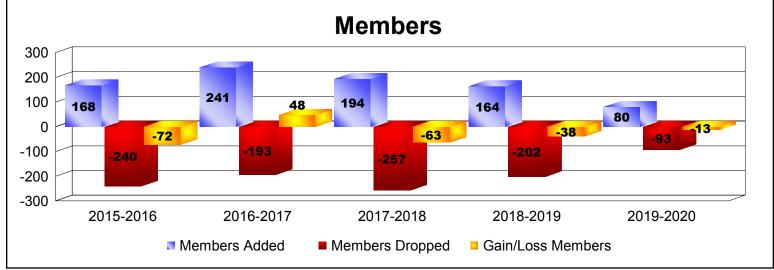

District 22 W
As of December 2019 Cumulative

| Year      | New<br>Clubs | Dropped<br>Clubs | Gain/<br>Loss<br>Clubs | New<br>Members | Charter<br>Members | Reinstate<br>Members | Transfer<br>Members | Total<br>Member<br>Added | Total<br>Members<br>Dropped | Gain/<br>Loss<br>Members |
|-----------|--------------|------------------|------------------------|----------------|--------------------|----------------------|---------------------|--------------------------|-----------------------------|--------------------------|
| 2015-2016 | 0            | 0                | 0                      | 152            | 2                  | 5                    | 9                   | 168                      | -240                        | -72                      |
| 2016-2017 | 1            | 0                | 1                      | 196            | 29                 | 9                    | 7                   | 241                      | -193                        | 48                       |
| 2017-2018 | 0            | -1               | -1                     | 180            | 0                  | 2                    | 12                  | 194                      | -257                        | -63                      |
| 2018-2019 | 1            | -1               | 0                      | 114            | 26                 | 8                    | 16                  | 164                      | -202                        | -38                      |
| 2019-2020 | 0            | -2               | -2                     | 53             | 15                 | 0                    | 12                  | 80                       | -93                         | -13                      |
| Average   | 0            | -1               | 0                      | 139            | 14                 | 5                    | 11                  | 169                      | -197                        | -28                      |