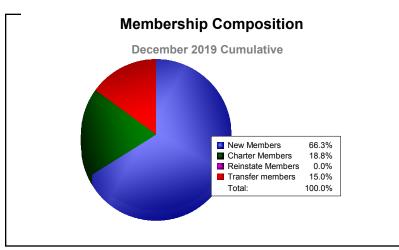

District 22 W
As of December 2019 Cumulative

| Year      | New<br>Clubs | Dropped<br>Clubs | Gain/<br>Loss<br>Clubs | New<br>Members | Charter<br>Members | Reinstate<br>Members | Transfer<br>Members | Total<br>Member<br>Added | Total<br>Members<br>Dropped | Gain/<br>Loss<br>Members |
|-----------|--------------|------------------|------------------------|----------------|--------------------|----------------------|---------------------|--------------------------|-----------------------------|--------------------------|
| 2015-2016 | 0            | 0                | 0                      | 152            | 2                  | 5                    | 9                   | 168                      | -240                        | -72                      |
| 2016-2017 | 1            | 0                | 1                      | 196            | 29                 | 9                    | 7                   | 241                      | -193                        | 48                       |
| 2017-2018 | 0            | -1               | -1                     | 180            | 0                  | 2                    | 12                  | 194                      | -257                        | -63                      |
| 2018-2019 | 1            | -1               | 0                      | 114            | 26                 | 8                    | 16                  | 164                      | -202                        | -38                      |
| 2019-2020 | 0            | -2               | -2                     | 53             | 15                 | 0                    | 12                  | 80                       | -93                         | -13                      |
| Average   | 0            | -1               | 0                      | 139            | 14                 | 5                    | 11                  | 169                      | -197                        | -28                      |